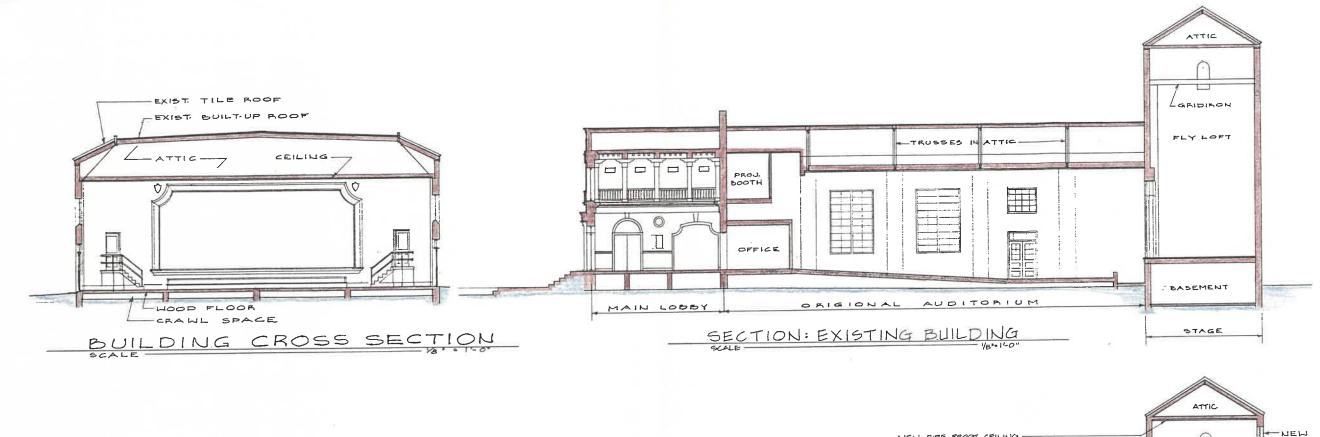

## **ADDENDUM 2**

 QUESTIONS: Could we have a look at any drawings of the space – even if those drawings are not currently up to date? Anything – even a hand drawn sketch would be a big help?

RESPONSE: As noted in Addendum 1, there are no drawings with measurements, however, remodel options from 1992 were located that appear to have some measurements. It is not known, if either "Scheme A" or Scheme B" were used for any renovations and therefore the measurements may or may not be accurate.