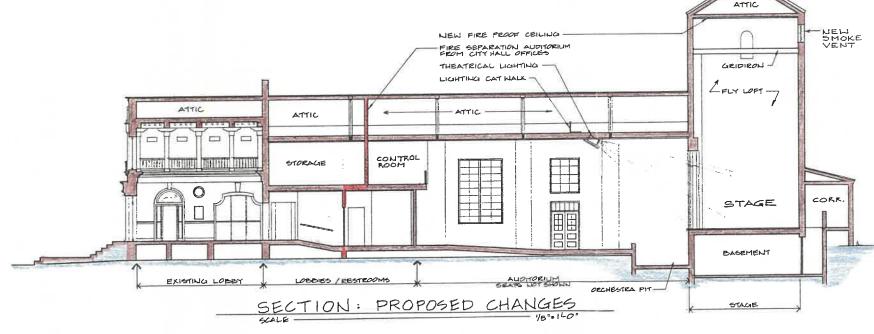

## **ADDENDUM 2**

 QUESTIONS: Could we have a look at any drawings of the space – even if those drawings are not currently up to date? Anything – even a hand drawn sketch would be a big help?

RESPONSE: As noted in Addendum 1, there are no drawings with measurements, however, remodel options from 1992 were located that appear to have some measurements. It is not known, if either "Scheme A" or Scheme B" were used for any renovations and therefore the measurements may or may not be accurate.