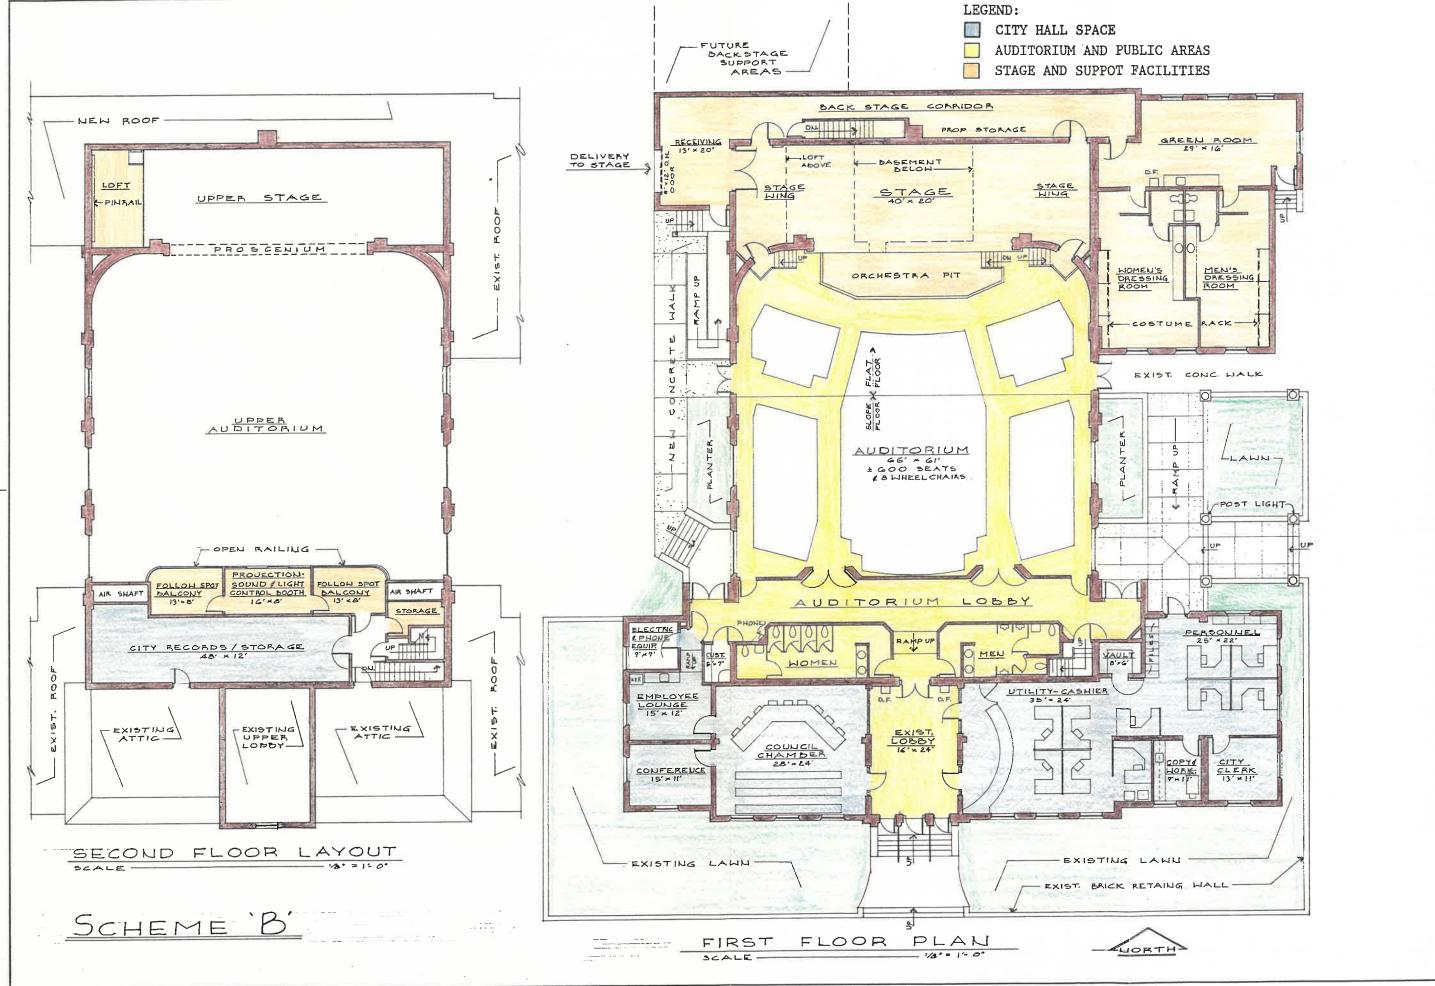

## **ADDENDUM 2**

 QUESTIONS: Could we have a look at any drawings of the space – even if those drawings are not currently up to date? Anything – even a hand drawn sketch would be a big help?

RESPONSE: As noted in Addendum 1, there are no drawings with measurements, however, remodel options from 1992 were located that appear to have some measurements. It is not known, if either "Scheme A" or Scheme B" were used for any renovations and therefore the measurements may or may not be accurate.