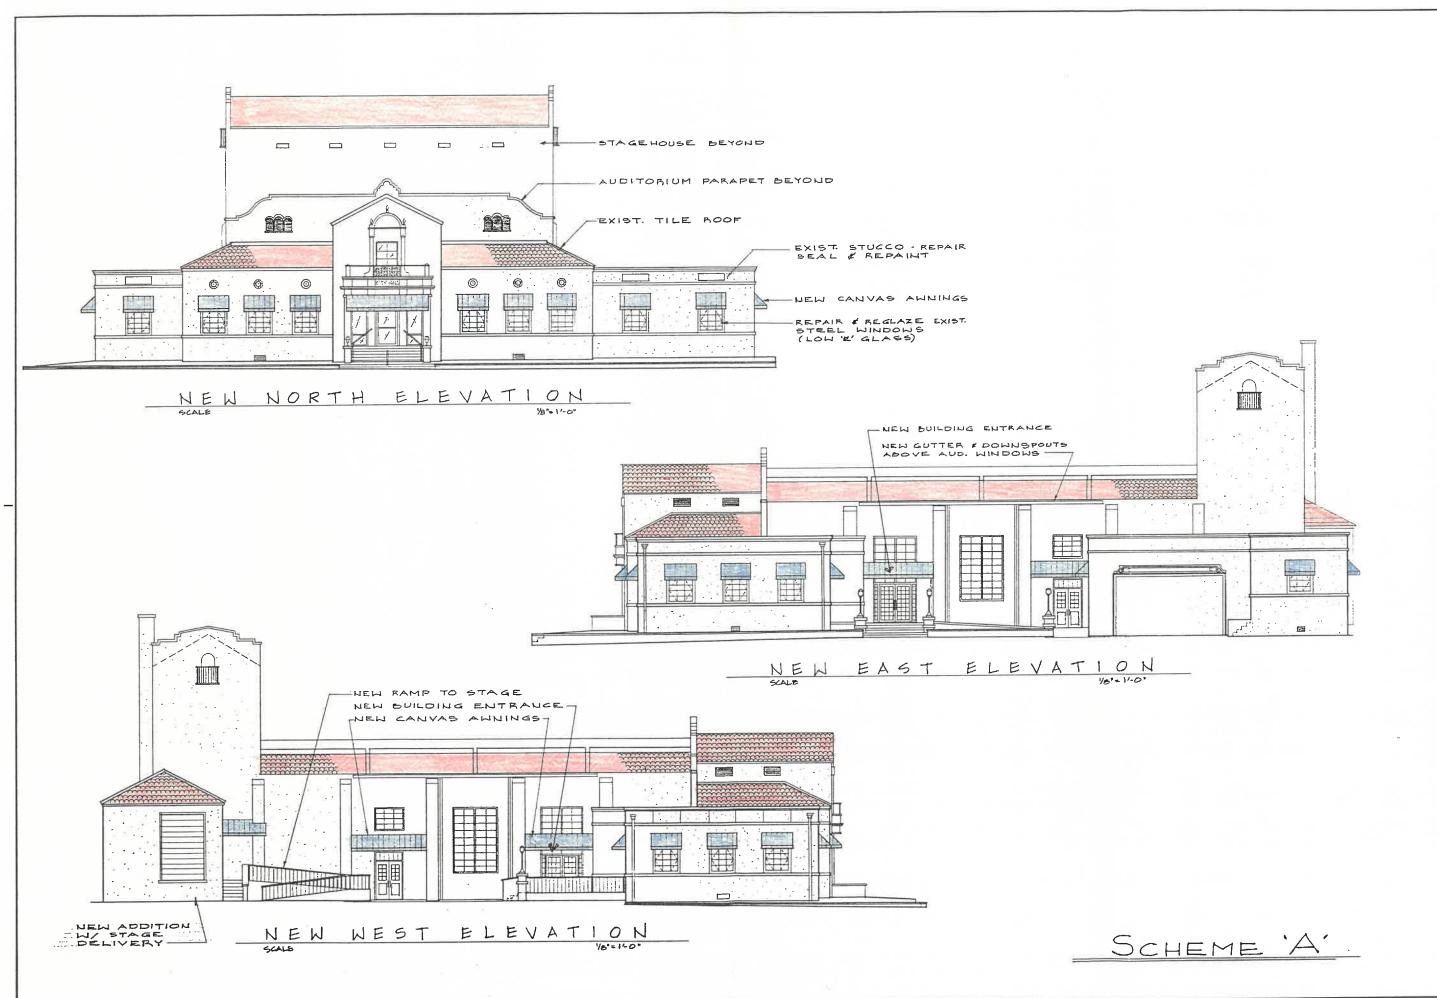

## **ADDENDUM 2**

 QUESTIONS: Could we have a look at any drawings of the space – even if those drawings are not currently up to date? Anything – even a hand drawn sketch would be a big help?

RESPONSE: As noted in Addendum 1, there are no drawings with measurements, however, remodel options from 1992 were located that appear to have some measurements. It is not known, if either "Scheme A" or Scheme B" were used for any renovations and therefore the measurements may or may not be accurate.