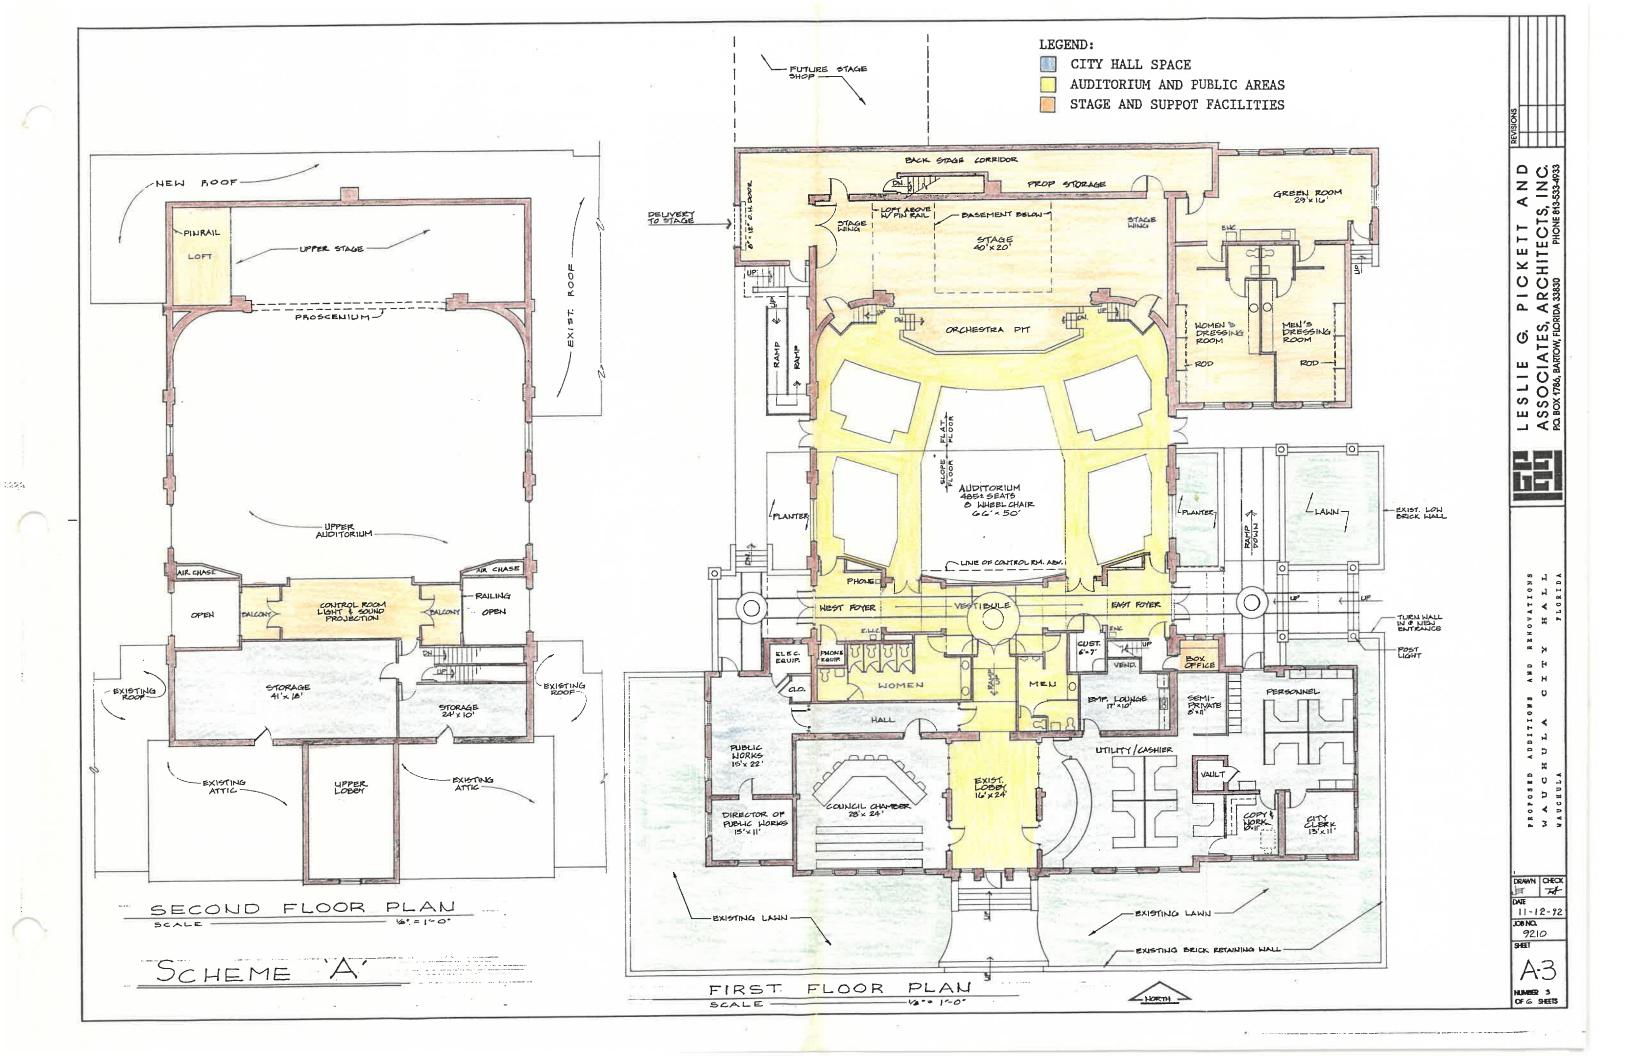

## **ADDENDUM 2**

 QUESTIONS: Could we have a look at any drawings of the space – even if those drawings are not currently up to date? Anything – even a hand drawn sketch would be a big help?

RESPONSE: As noted in Addendum 1, there are no drawings with measurements, however, remodel options from 1992 were located that appear to have some measurements. It is not known, if either "Scheme A" or Scheme B" were used for any renovations and therefore the measurements may or may not be accurate.